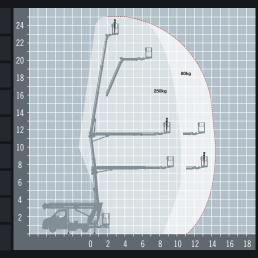

## 25 metre truck mounted articulated boom

DIESEL POWERED
Perfect for external applications

OUTDOOR RATED

SELF DRIVE
Can be driven on a standard licence

IPAF 1b Requires IPAF category 1b

The MultiTel MZ250 truck mounted boom features a unique "Up and Over" geometry providing a good outreach at a high level. The compact chassis with its low centre of gravity makes the MZ250 easy to drive and can be driven on a standard licence. The platform is quick and easy to set up and is perfect for multi-site roadside work.