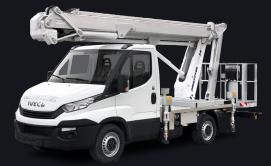

## **MULTITEL MZ250**

ALTERNATIVES: MultiTel MX235

## 25 metre truck mounted articulated boom

DIESEL POWERED
Perfect for external applications

OUTDOOR RATED

SELF DRIVE
Can be driven on a standard licence

IPAF 1b Requires IPAF category 1b

The MultiTel MZ250 truck mounted boom features a unique "Up and Over" geometry providing a good outreach at a high level. The compact chassis with its low centre of gravity makes the MZ250 easy to drive and can be driven on a standard licence. The platform is quick and easy to set up and is perfect for multi-site roadside work.