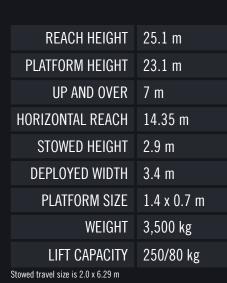

## 25 metre truck mounted articulated boom

DIESEL POWERED
Perfect for external applications

OUTDOOR RATED

SELF DRIVE
Can be driven on a standard licence

IPAF 1b Requires IPAF category 1b

The MultiTel MZ250 truck mounted boom features a unique "Up and Over" geometry providing a good outreach at a high level. The compact chassis with its low centre of gravity makes the MZ250 easy to drive and can be driven on a standard licence. The platform is quick and easy to set up and is perfect for multi-site roadside work.